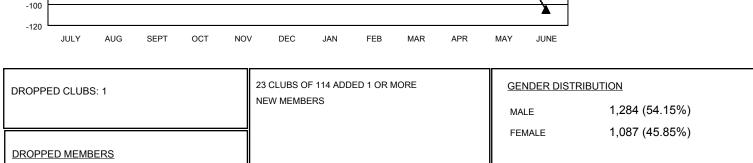

## GMT Constitutional Area 6, Group E

REPORT DOES NOT INCLUDE CLUBS IN UNDISTRICTED AREAS.

| Clubs                 |               |           |               | Members               |                           |                         |                                                    |
|-----------------------|---------------|-----------|---------------|-----------------------|---------------------------|-------------------------|----------------------------------------------------|
| RESULTS FOR 2019-2020 |               |           |               | RESULTS FOR 2019-2020 |                           |                         |                                                    |
| QUARTER               | NEW CLUB GOAL | NEW CLUBS | DROPPED CLUBS | QUARTER               | MEMBER GROWTH NET<br>GOAL | MEMBER GROWTH<br>ACTUAL | DROPPED<br>MEMBERS ACTUAL<br>(including transfers) |
| JULY/AUG/SEPT         | 0             | 1         | 1             | JULY/AUG/SEPT         | 10                        | 85                      | 76                                                 |
| OCT/NOV/DEC           | 1             | 0         | 0             | OCT/NOV/DEC           | 10                        | 28                      | 13                                                 |
| JAN/FEB/MAR           | 1             | 0         | 0             | JAN/FEB/MAR           | 30                        | 0                       | 0                                                  |
| APR/MAY/JUNE          | 0             | 0         | 0             | APR/MAY/JUNE          | 10                        | 0                       | 0                                                  |