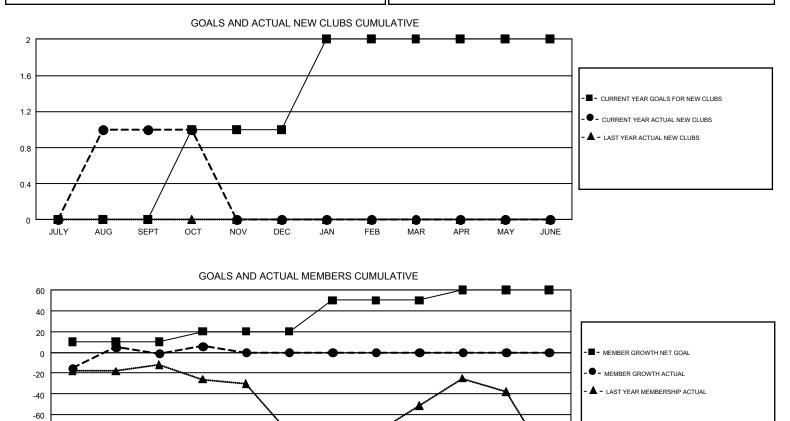

## GMT Constitutional Area 6, Group E

REPORT DOES NOT INCLUDE CLUBS IN UNDISTRICTED AREAS.

| Clubs                 |               |           |               | Members               |                           |                         |                                                    |
|-----------------------|---------------|-----------|---------------|-----------------------|---------------------------|-------------------------|----------------------------------------------------|
| RESULTS FOR 2019-2020 |               |           |               | RESULTS FOR 2019-2020 |                           |                         |                                                    |
| QUARTER               | NEW CLUB GOAL | NEW CLUBS | DROPPED CLUBS | QUARTER               | MEMBER GROWTH NET<br>GOAL | MEMBER GROWTH<br>ACTUAL | DROPPED<br>MEMBERS ACTUAL<br>(including transfers) |
| JULY/AUG/SEPT         | 0             | 1         | 1             | JULY/AUG/SEPT         | 10                        | 85                      | 76                                                 |
| OCT/NOV/DEC           | 1             | 0         | 0             | OCT/NOV/DEC           | 10                        | 28                      | 13                                                 |
| JAN/FEB/MAR           | 1             | 0         | 0             | JAN/FEB/MAR           | 30                        | 0                       | 0                                                  |
| APR/MAY/JUNE          | 0             | 0         | 0             | APR/MAY/JUNE          | 10                        | 0                       | 0                                                  |